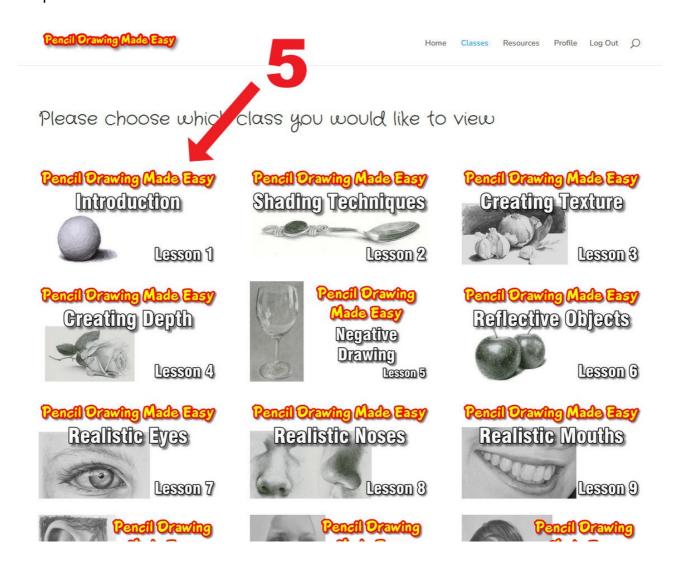

eala  Subtotal  GST - Goods and Sei |

## Step 3 – After Payment you will get to the Create Account Page

Important – Remember to enter your password twice

← Go to Pencil Drawing Made Easy

| legister For This Site            |         |                 |
|-----------------------------------|---------|-----------------|
| Username *                        |         |                 |
| Email Address *                   |         | <br>ype<br>swor |
| Password (please type it twice) * |         | sswor<br>wice   |
| Strength indicator  First Name *  |         |                 |
| Last Name *                       |         |                 |
| R                                 | egister |                 |

Step 4 - Go To the Classes Page



Step 5 - Select a Banner to Watch the Class